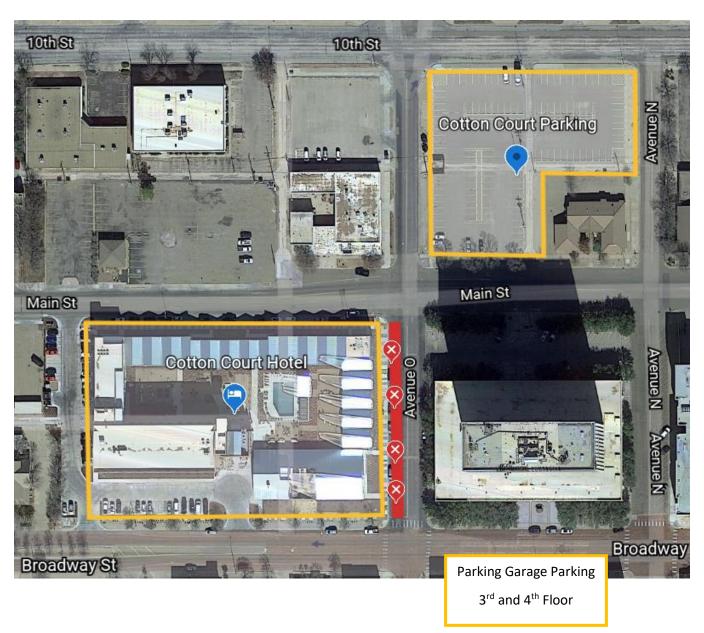

## **Group Self-Parking**

Self-Parking for groups is available around the perimeter of the Hotel (excluding Ave O). Additional parking is also conveniently available at the parking lot located directly north of the Wells Fargo building, off of Ave O, in between Main Street and 10<sup>th</sup> Street as well as on the 3<sup>rd</sup> and 4<sup>th</sup> floor of the Parking Garage directly across the street from the Wells Fargo building, on Broadway. Please do not park on Main Street along Ave O, in between the hotel and Wells Fargo building.